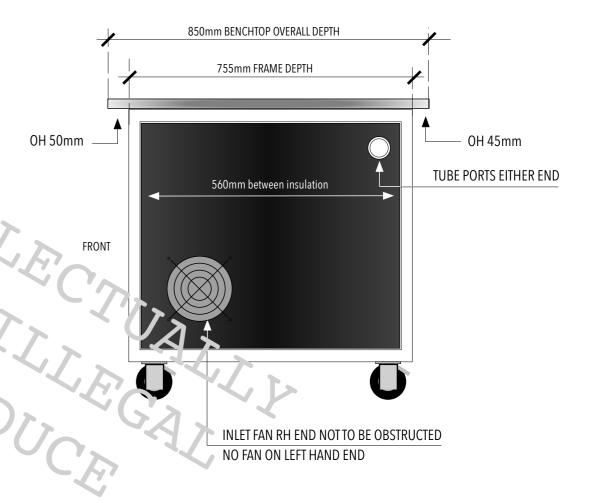

## **RIGHT SIDE VIEW**

SHOWING OPTIONAL MONITOR MOUNTING

INLET NOTTO BE OBSTRUCTED

#### PRODUCT DETAILS

EXTERNAL SIZE: 798mm H x 1150mm W x 850mm D
FRAME SIZE: 667mm H x 965mm W x 755mm D
LOAD RATED: 300kg SPREAD BENCHTOP LOAD
CASTORS: SWIVEL ROLLING, BRAKED LOCKING SWIVEL
VACUUM LINE/HOSE OPENING: 80mm DIAMETER TO REAR
INSULATION: FIRE PROOF 50mm SOUND PROOF INSULATION