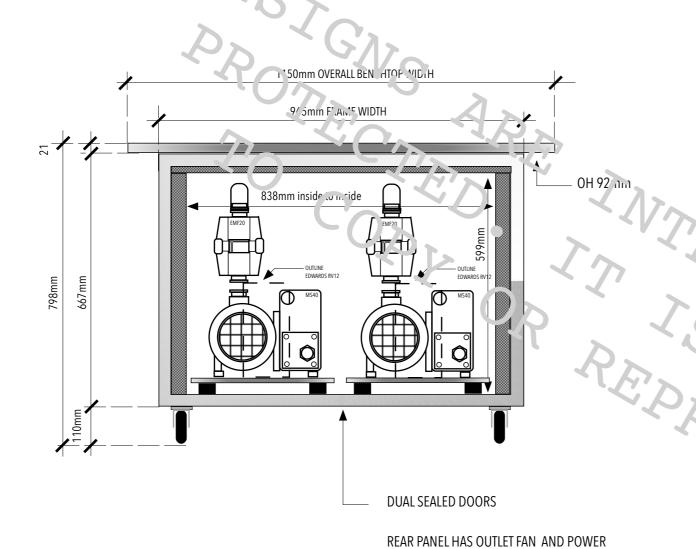

#### **FRONT VIEW**

SHOWING PHYSICALLY LARGER VACUUM PUMP MODEL

INLET NOT TO BE OBSTRUCTED

#### PRODUCT DETAILS

EXTERNAL SIZE: 798mm H x 1150mm W x 850mm D
FRAME SIZE: 667mm H x 965mm W x 755mm D
LOAD RATED: 300kg SPREAD BENCHTOP LOAD
CASTORS: SWIVEL ROLLING, BRAKED LOCKING SWIVEL
VACUUM LINE/HOSE OPENING: 80mm DIAMETER TO REAR
INSULATION: FIRE PROOF 50mm SOUND PROOF INSULATION