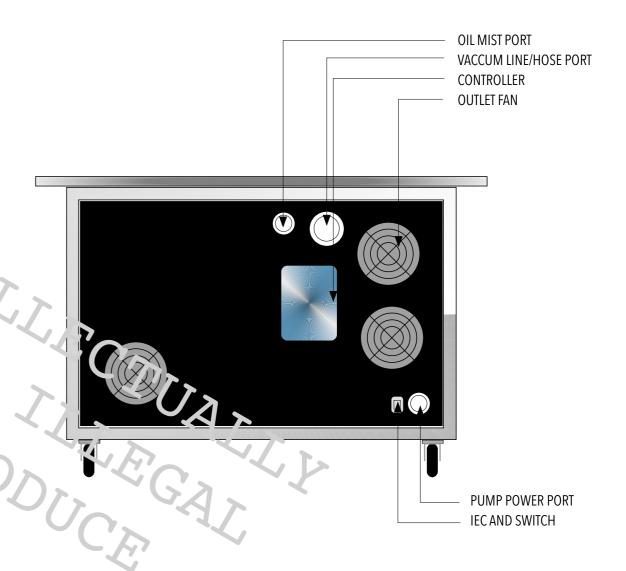

COOLING: AMBIENT TEMPERATURE RHS TO REAR FLOW TEMPERATURE CONTROLLED 12V FANS

POWER: 10AMP IEC POWER IN 3 PIN PLUG TO REAR OF UNIT WITH SWITCH.

GENERAL UNIT: WELDED AND POLISHED 316 STAINLESS STEEL. MRMDFB BLACK PANELS. HPL MRPB TOP.

### **PRODUCT INCLUSIONS**

INTEGRATED VACUUM PUMP ACOUSTIC ENCLOSURE WITH ANTI VIBRATION FLOOR REMOVABLE HIGH PRESSURE LAMINATE SURFACED BENCHTOP WELDED AND POLISHED 316 STAINLESS STEEL FRAME