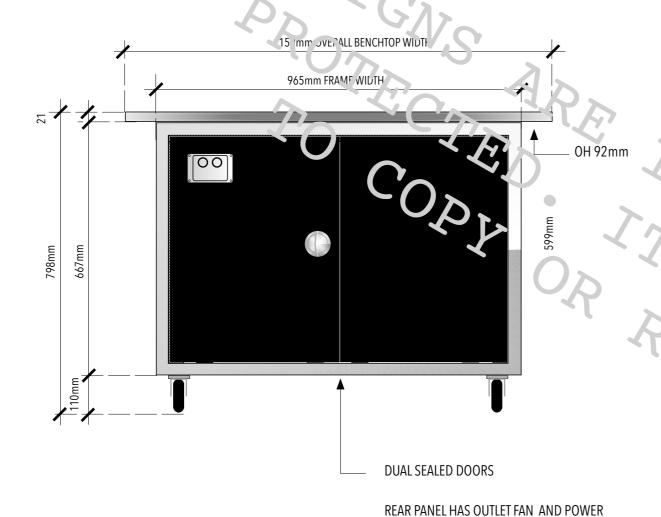

## **FRONT VIEW**

#### PRODUCT DETAILS

EXTERNAL SIZE: 798mm H x 1150mm W x 850mm D
FRAME SIZE: 667mm H x 965mm W x 755mm D
LOAD RATED: 300kg SPREAD BENCHTOP LOAD
CASTORS: SWIVEL ROLLING, BRAKED LOCKING SWIVEL
VACUUM LINE/HOSE OPENING: 80mm DIAMETER TO REAR
INSULATION: FIRE PROOF 50mm SOUND PROOF INSULATION