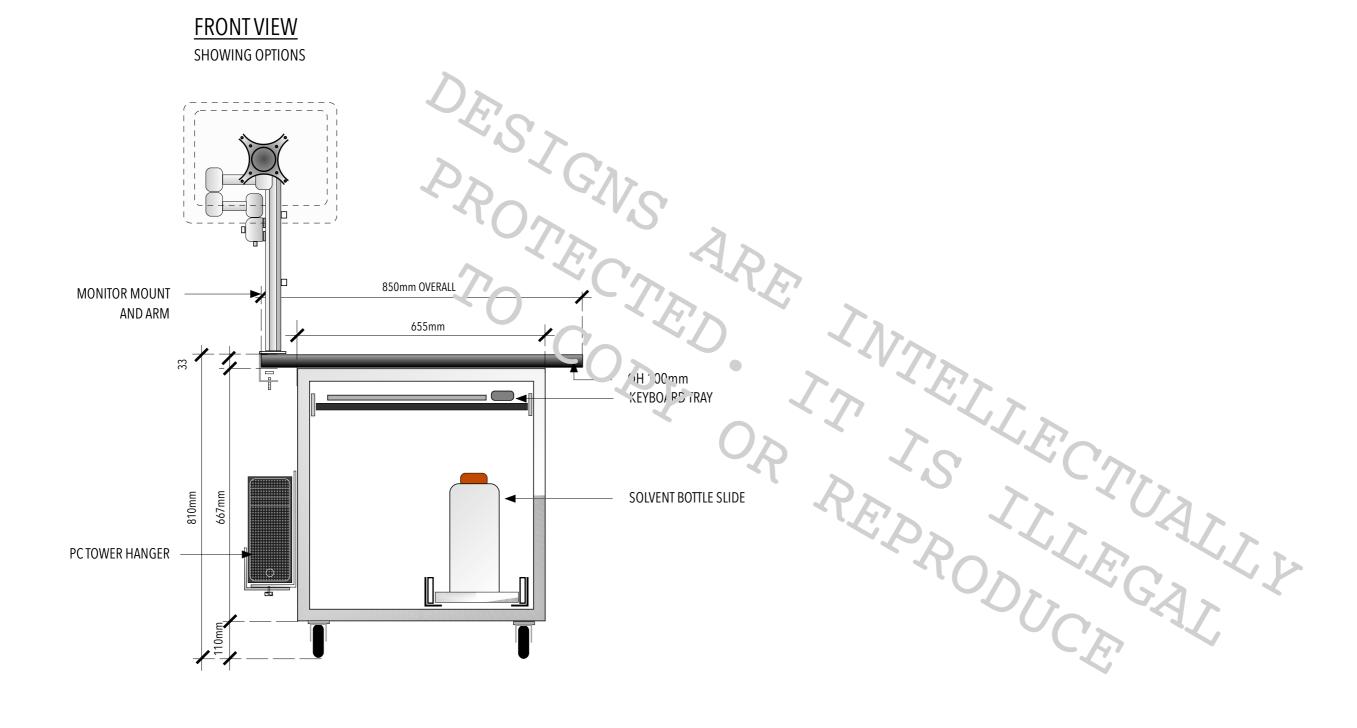

#### **PRODUCT OPTIONS**

BENCHTOP SIZE: OFF SET AVAILABLE

PC ANCILLARIES: INTEGRATED KEYBOARD TRAY, PC TOWER HANGER, SINGLE/DUAL MONITOR MOUNT AND ARM/S

SOLVENT TRAY: STAINLESS STEEL SOLVENT TRAY AND SLIDE