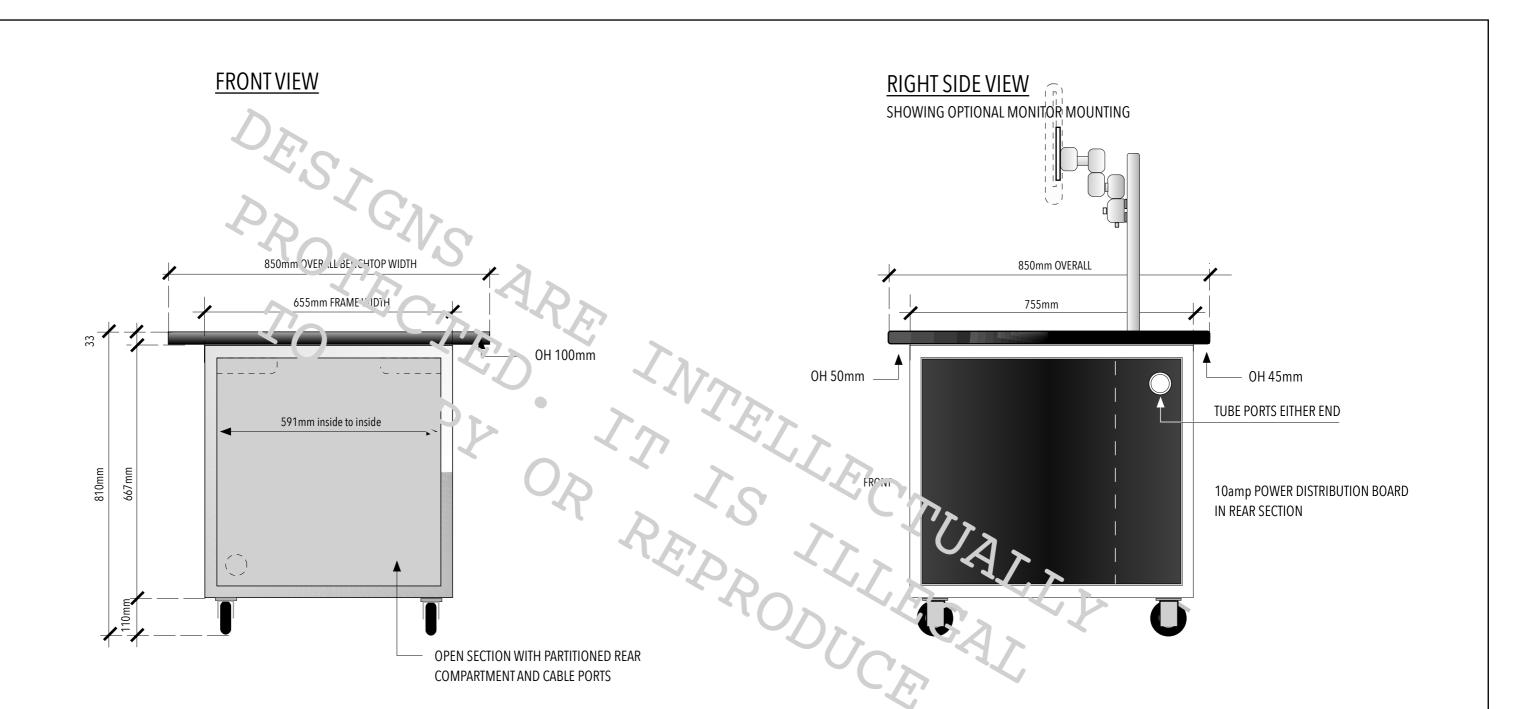

### PRODUCT DETAILS

EXTERNAL SIZE: 810mm H x 850mm W x 850mm D FRAME SIZE: 667mm H x 655mm W x 755mm D LOAD RATED: 200kg SPREAD BENCHTOP LOAD CASTORS: SWIVEL ROLLING, BRAKED LOCKING SWIVEL

POWER: 10AMP POWER DISTRIBUTION BOARD WITH 14 x GPO 1 x RCBO AND 3.0m LEAD

GENERAL UNIT: WELDED AND POLISHED 316 STAINLESS STEEL. MRMDFB BLACK PANELS. HPL MRPB TOP.

OTHER: ALL PARTS SERVICABLE OR REPLACABLE.

## PRODUCT INCLUSIONS

POWER DIVIDER PANEL AND POWER DISTRIBUTION
REMOVABLE HIGH PRESSURE LAMINATE SURFACED BENCHTOP
WELDED AND POLISHED 316 STAINLESS STEEL FRAME