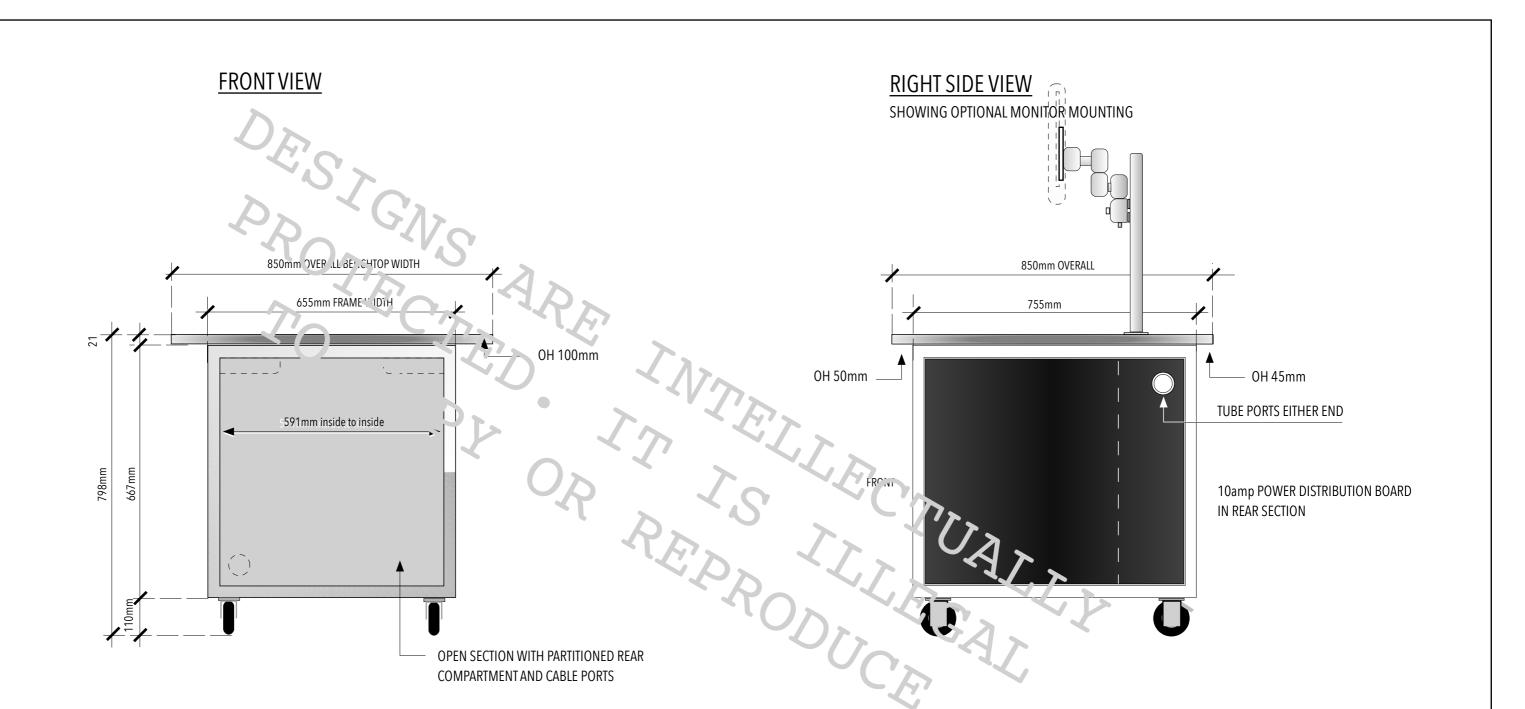

### PRODUCT DETAILS

EXTERNAL SIZE: 798mm H x 850mm W x 850mm D FRAME SIZE: 667mm H x 655mm W x 755mm D LOAD RATED: 200kg SPREAD BENCHTOP LOAD CASTORS: SWIVEL ROLLING, BRAKED LOCKING SWIVEL

POWER: 10AMP POWER DISTRIBUTION BOARD WITH 14 x GPO 1 x RCBO AND 3.0m LEAD

GENERAL UNIT: WELDED AND POLISHED 316 STAINLESS STEEL. MRMDFB BLACK PANELS. HPL MRPB TOP.

OTHER: ALL PARTS SERVICABLE OR REPLACABLE.

#### PRODUCT INCLUSIONS

POWER DIVIDER PANEL AND POWER DISTRIBUTION
REMOVABLE HIGH PRESSURE LAMINATE SURFACED BENCHTOP
WELDED AND POLISHED 316 STAINLESS STEEL FRAME