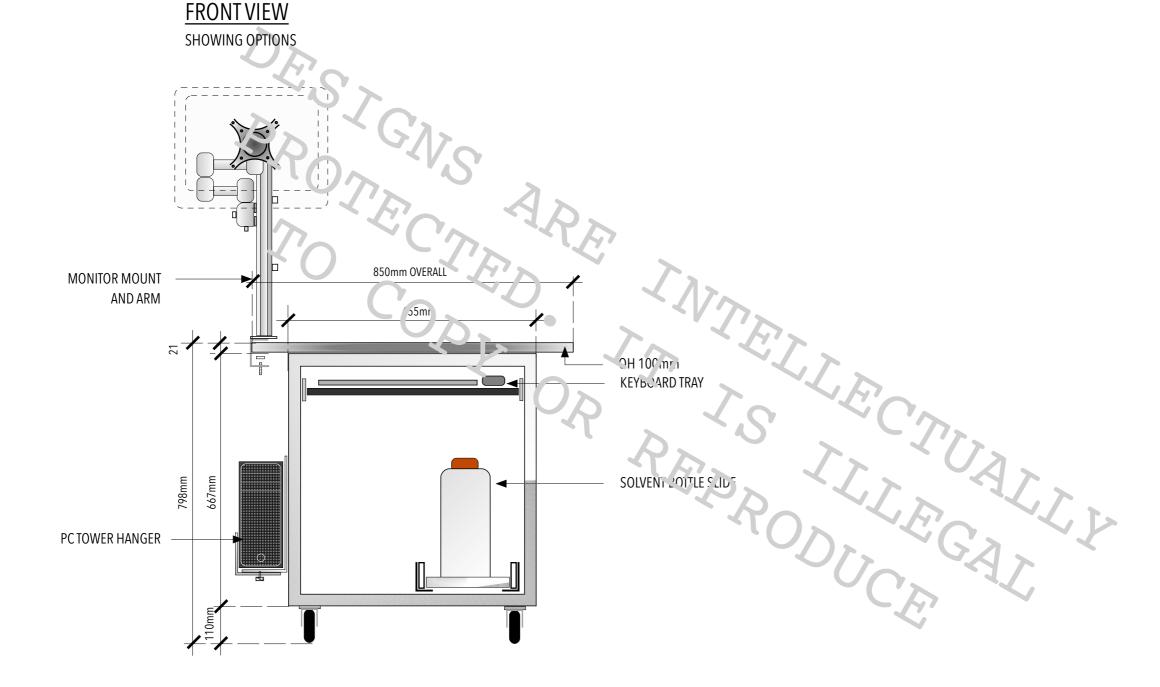

#### **PRODUCT OPTIONS**

BENCHTOP SIZE: 1450mm W x 900mm D WITH CABLE AND TUBE PORTS

BENCHTOP MATERIAL: 13mm COMPRESSED LAMINATE

PC ANCILLARIES: INTEGRATED KEYBOARD TRAY, PC TOWER HANGER, SINGLE/DUAL MONITOR MOUNT AND ARM/S

SOLVENT TRAY: STAINLESS STEEL SOLVENT TRAY AND SLIDE

Lab Bench Australia (WE CRE8 Pty Ltd) ACN 168458599 6/10 Shelley Rd Moruya NSW 2537